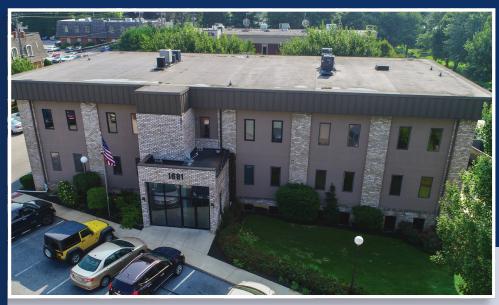

## **FOR SALE**

MANHEIM TOWNSHIP
OFFICE BUILDING

1681 CROWN AVENUE

See more listings at:

SableCommercialRealty.com

## Fully Leased Office Building For Sale in Manheim Township, PA

FOR SALE at \$1,300,000

Highly visible, central location with quick access to Rt. 30, 222, 283, City of Lancaster, and nearby pikes

- 15,304 SF office space on 3 floors
- Elevator to all levels
- Currently occupied by 6 tenants
- Zoned B2; with D-R Retrofit Overlay
- Private parking lot with 66 spaces
- Multiple entrances to building
- Well maintained
- Ideal for investor

Great opportunity to acquire a fully leased building with tremendous upside potential. The rents are a bit on the low side, allowing room for income growth. Many of the tenants have been here for years. Building has been well maintained. Some cosmetic and décor updates may be desirable but overall the property is turnkey. Zoning permits a variety of uses for any future long-term redevelopment. Rarely do properties like this come on the market these days and they don't last long, so act fast!