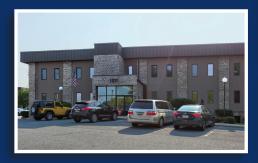

## **FOR SALE**

MANHEIM TOWNSHIP
OFFICE BUILDING

1681 CROWN AVENUE

See more listings at:

SableCommercialRealty.com

## Fully Leased Office Building For Sale in Manheim Township, PA

FOR SALE at \$1,300,000

Highly visible, central location with quick access to Rt. 30, 222, 283, City of Lancaster, and nearby pikes

- 15,304 SF office space on 3 floors
- Elevator to all levels
- Currently occupied by 6 tenants
- Zoned B2; with D-R Retrofit Overlay
- Private parking lot with 66 spaces
- Multiple entrances to building
- Well maintained
- Ideal for investor