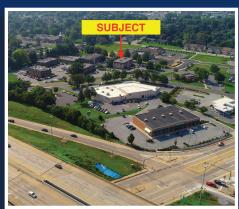

## Fully Leased Office Building For Sale in Manheim Township, PA

FOR SALE at \$1,300,000

Highly visible, central location with quick access to Rt. 30, 222, 283, City of Lancaster, and nearby pikes

- 15,304 SF office space on 3 floors
- Elevator to all levels
- Currently occupied by 6 tenants
- Zoned B2; with D-R Retrofit Overlay
- Private parking lot with 66 spaces
- Multiple entrances to building
- Well maintained
- Ideal for investor