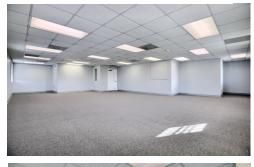

#### Manheim Township office located at the highly visible Golden Triangle five-way Intersection (Rt. 501/272)

Franklin &

271 Lititz Pike, ancaster, PA 17601

This second floor, 934 SF office suite has a fully open floor plan, ideal for workstations or creative office uses. The space has been freshly painted, has new carpet, and includes a sink with a cabinet for serving coffee. The second floor is ONLY accessible by stairs. B-1 zoning allows office uses only. Close to Lancaster Shopping Center, five minutes to Downtown Lancaster and just up the street from the Amtrak Station. Quick access to Rt. 30, 283, and 222.

#### FEATURES:

- Open floor plan
- Generous on-site parking (28 spaces)
- Zoned B-1 (Business) in Manheim Township
- Outstanding location at a fiveway intersection on Lititz Pike
- Traffic count is over 39,000 +/vehicles per day
- Modified Gross lease rate