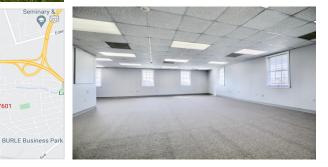

#### Manheim Township office located at the highly visible Golden Triangle five-way Intersection (Rt. 501/272)

Franklin &

271 Lititz Pike, ancaster, PA 17601

This second floor, 934 SF office suite has a fully open floor plan, ideal for workstations or creative office uses. The space has been freshly painted, has new carpet, and includes a sink with a cabinet for serving coffee. The second floor is ONLY accessible by stairs. B-1 zoning allows office uses only. Close to Lancaster Shopping Center, five minutes to Downtown Lancaster and just up the street from the Amtrak Station. Quick access to Rt. 30, 283, and 222.

#### FEATURES:

- Open floor plan
- Generous on-site parking (28 spaces)
- Zoned B-1 (Business) in Manheim Township
- Outstanding location at a fiveway intersection on Lititz Pike
- Traffic count is over 39,000 +/vehicles per day
- Modified Gross lease rate