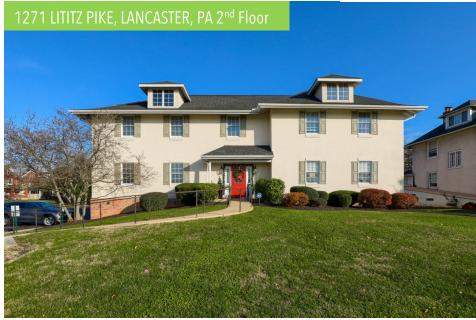

#### Manheim Township office located at the highly visible Golden Triangle five-way Intersection (Rt. 501/272)

Franklin &

271 Lititz Pike, ancaster, PA 17601

This second floor, 934 SF office suite has a fully open floor plan, ideal for workstations or creative office uses. The space has been freshly painted, has new carpet, and includes a sink with a cabinet for serving coffee. The second floor is ONLY accessible by stairs. B-1 zoning allows office uses only. Close to Lancaster Shopping Center, five minutes to Downtown Lancaster and just up the street from the Amtrak Station. Quick access to Rt. 30, 283, and 222.